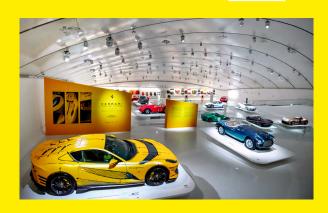

#### Current exhibitions:

- SCUDERIA FERRARI The complete history.
- SUPERCARS
  The evolution of uniqueness.
- ROARING 50s
  An exhibition on the
  "Aeroautodromo di Modena".

A futuristic structure now envelops the house where Enzo Ferrari was born. Within it, amidst the most important cars of his life, we can experience Enzo as a driver and creator of the Scuderia in the 1930s and as a builder from 1947. This story is also told by a spectacular video that surrounds visitors on all sides and places Enzo Ferrari in different eras, among drivers, car models and well-known personalities.

#### Current exhibitions:

- FERRARI ONE OF A KIND The world of Ferrari personalization
- MOTORI
  Milestones on display in the Casa Natale