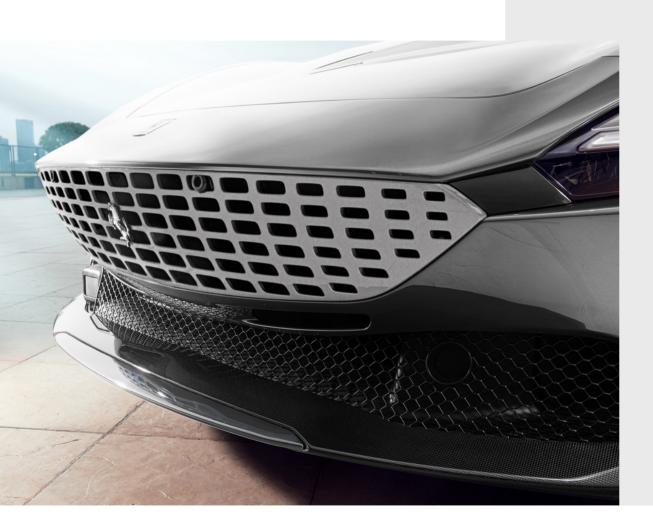

ORIGINAL ACCESSORIES

**CHROME FRONT GRILLE, LIGHT SATIN** 

As an alternative to the front grille installed on the vehicle, the Ferrari Genuine catalogue offers customers the chance to modify the appearance of the front part of the vehicle by installing a front grille that has been chrometreated.

#### **CHROME FRONT GRILLE**

Chrome front grille, dark satin

Chrome front grille, light satin

#### **Variants**

Chrome front grille, light satin

Chrome front grille, dark satin

Chrome front grille, light satin

Chrome front grille, dark satin