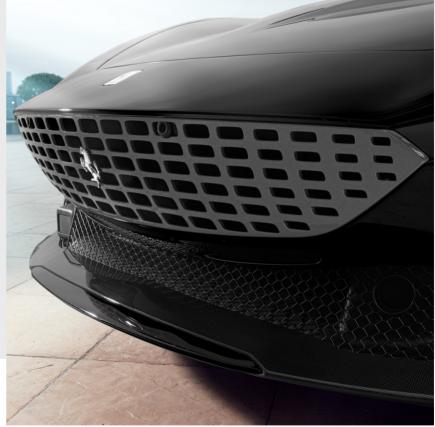

ORIGINAL ACCESSORIES

**CHROME FRONT GRILLE, LIGHT SATIN** 

As an alternative to the front grille installed on the vehicle, the Ferrari Genuine catalogue offers customers the chance to modify the appearance of the front part of the vehicle by installing a front grille that has been chrometreated.

#### **CHROME FRONT GRILLE**

Chrome front grille, dark satin

Chrome front grille, light satin

#### **Variants**

Chrome front grille, light satin

Chrome front grille, dark satin

Chrome front grille, light satin

Chrome front grille, dark satin