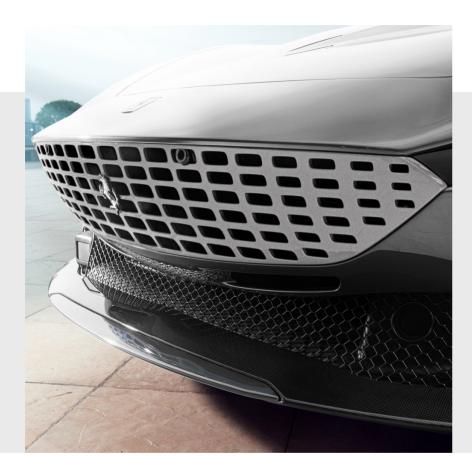

ORIGINAL ACCESSORIES

**CHROME FRONT GRILLE, LIGHT SATIN** 

As an alternative to the front grille installed on the vehicle, the Ferrari Genuine catalogue offers customers the chance to modify the appearance of the front part of the vehicle by installing a front grille that has been chrometreated.

#### **CHROME FRONT GRILLE**

Chrome front grille, dark satin

Chrome front grille, light satin

#### **Variants**

Chrome front grille, light satin

Chrome front grille, dark satin

Chrome front grille, light satin

Chrome front grille, dark satin