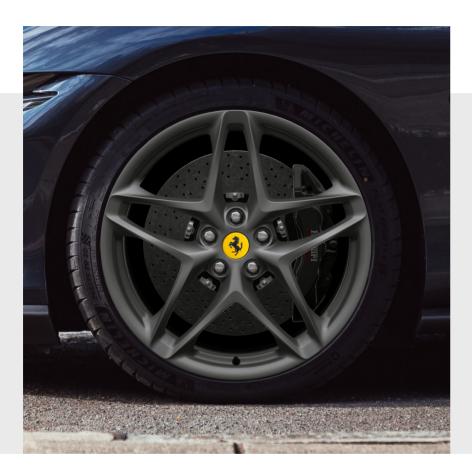

## **FERRARI GENUINE**

20" wheels, matte Grigio Corsa

20" wheels, Liquid Silver