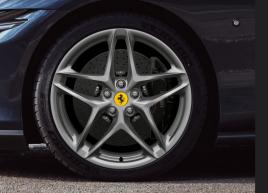

ORIGINAL ACCESSORIES

20" WHEELS, LIQUID SILVER

The Ferrari Genuine catalogue lets customers personalise their vehicle with a range of 20" wheels which can replace those which have already been installed. These wheels, which combine innovative technology, an exclusive design and very high standards of quality, are available in a number of finishes which give the vehicle an extra touch of personality.

## **FERRARI GENUINE**

20" wheels, matte Grigio Corsa

20" wheels, Liquid Silver