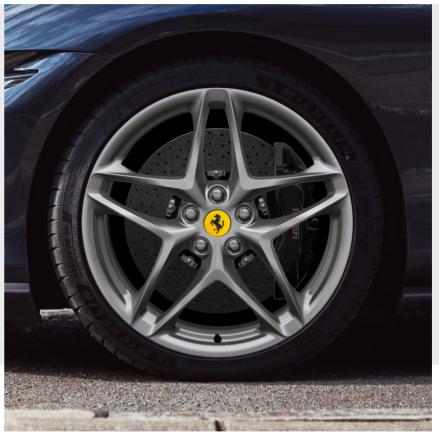

ORIGINAL ACCESSORIES

20" WHEELS, LIQUID SILVER

The Ferrari Genuine catalogue lets customers personalise their vehicle with a range of 20" wheels which can replace those which have already been installed. These wheels, which combine innovative technology, an exclusive design and very high standards of quality, are available in a number of finishes which give the vehicle an extra touch of personality.

## **FERRARI GENUINE**

20" wheels, matte Grigio Corsa

20" wheels, Liquid Silver