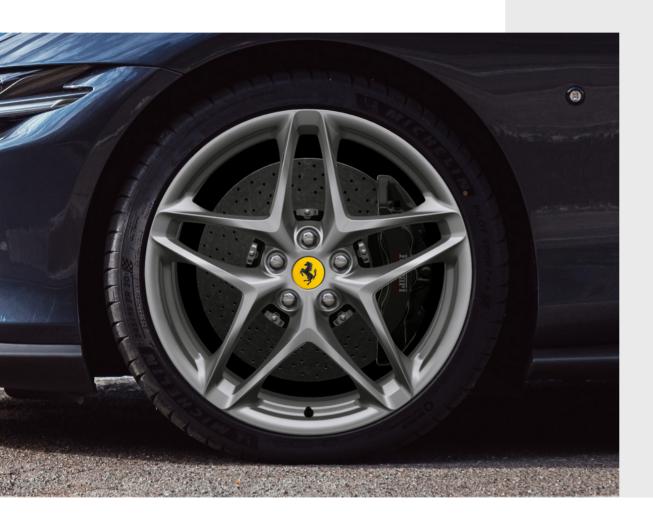

ORIGINAL ACCESSORIES

20" WHEELS, LIQUID SILVER

The Ferrari Genuine catalogue lets customers personalise their vehicle with a range of 20" wheels which can replace those which have already been installed. These wheels, which combine innovative technology, an exclusive design and very high standards of quality, are available in a number of finishes which give the vehicle an extra touch of personality.

## **FERRARI GENUINE**

20" wheels, matte Grigio Corsa

20" wheels, Liquid Silver