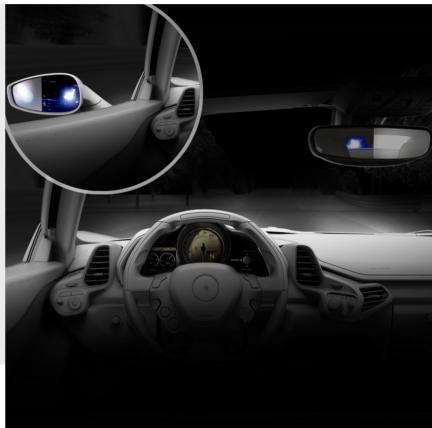

#### **ELECTROCHROMIC MIRRORS**

The electrochromic mirrors effectively reduce reflected glare for the driver. This mirror uses special electrochromic technology to darken quickly and automatically in response to the brightness of the light striking it.

Electrochromic versions are available for both the interior and exterior rear view mirrors, and does not affect the mirror position memory and powered folding mirror functions on vehicles with these features.