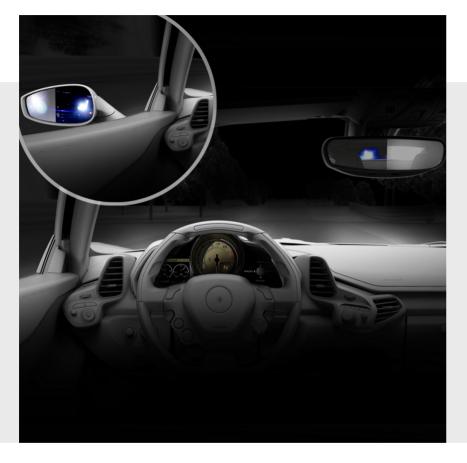

#### **ELECTROCHROMIC MIRRORS**

The electrochromic mirrors effectively reduce reflected glare for the driver. This mirror uses special electrochromic technology to darken quickly and automatically in response to the brightness of the light striking it.

Electrochromic versions are available for both the interior and exterior rear view mirrors, and does not affect the mirror position memory and powered folding mirror functions on vehicles with these features.