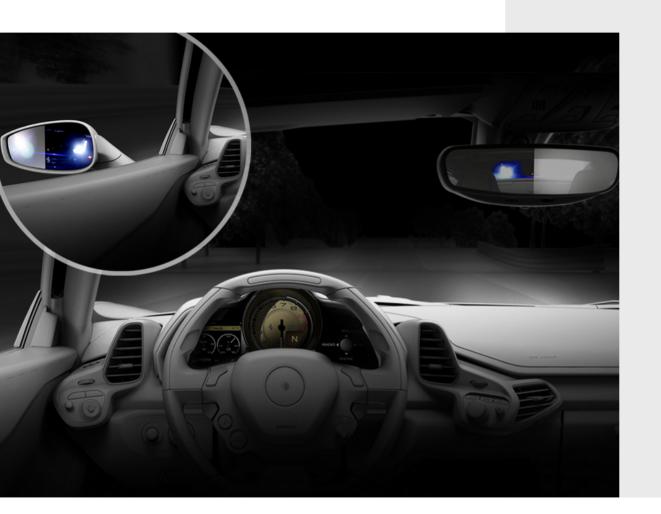

#### **ELECTROCHROMIC MIRRORS**

The electrochromic mirrors effectively reduce reflected glare for the driver. This mirror uses special electrochromic technology to darken quickly and automatically in response to the brightness of the light striking it.

Electrochromic versions are available for both the interior and exterior rear view mirrors, and does not affect the mirror position memory and powered folding mirror functions on vehicles with these features.