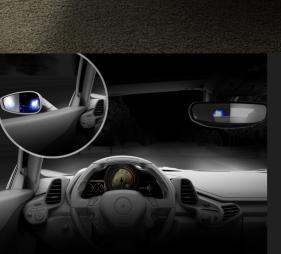

#### **ELECTROCHROMIC MIRRORS**

The electrochromic mirrors effectively reduce reflected glare for the driver. This mirror uses special electrochromic technology to darken quickly and automatically in response to the brightness of the light striking it.

Electrochromic versions are available for both the interior and exterior rear view mirrors, and does not affect the mirror position memory and powered folding mirror functions on vehicles with these features.