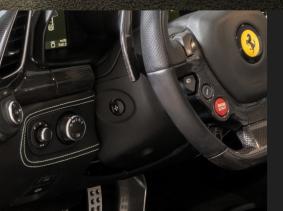

## ELECTRICALLY ADJUSTABLE STEERING COLUMN

Ferrari offers its customers a steering column that is electrically adjustable for rake and reach operated by two electric motors which offers you improved driving comfort even when the vehicle is moving and total safety without taking your eye off the road. When the engine is switched on, the steering column automatically moves towards the driver into the last memorised position whereas when the engine is switched off, it goes back to the maximum rake and reach position to make it easier to get in and out of the vehicle.