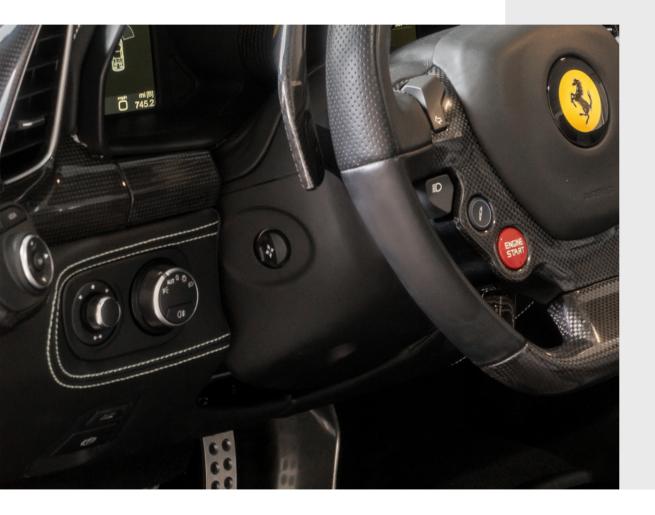

## ELECTRICALLY ADJUSTABLE STEERING COLUMN

Ferrari offers its customers a steering column that is electrically adjustable for rake and reach operated by two electric motors which offers you improved driving comfort even when the vehicle is moving and total safety without taking your eye off the road. When the engine is switched on, the steering column automatically moves towards the driver into the last memorised position whereas when the engine is switched off, it goes back to the maximum rake and reach position to make it easier to get in and out of the vehicle.