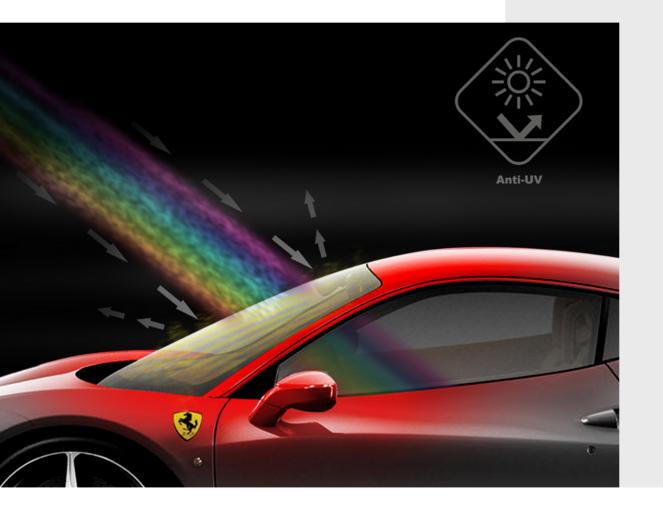

### ATHERMIC WINDSCREEN

Ferrari offers a completely transparent athermic windscreen to replace the conventional windscreen.

This windscreen filters over 30% of UV light - five times more than a conventional screen.

This prevents excessive heating of the passenger compartment, maximising occupant comfort while protecting the interior trim against exposure to sunlight, and also improves fuel efficiency by reducing the load on the climate control system.

This windscreen does not interfere with GPS systems or RFID electronic toll payment systems.