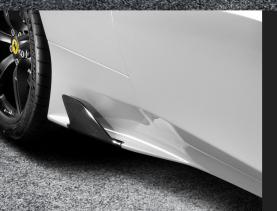

### CARBON FIBRE AERODYNAMIC FINS

The aerodynamic fins are the side view's most distinguishing characteristic.

Technically speaking, their contribution is vital for achieving the aerodynamic load goals required at high speed since they channel and maximise the air flow towards the nolder. Using exposed carbon fibre has reduced the component's weight by 50% while maintaining the same aerodynamic efficiency.