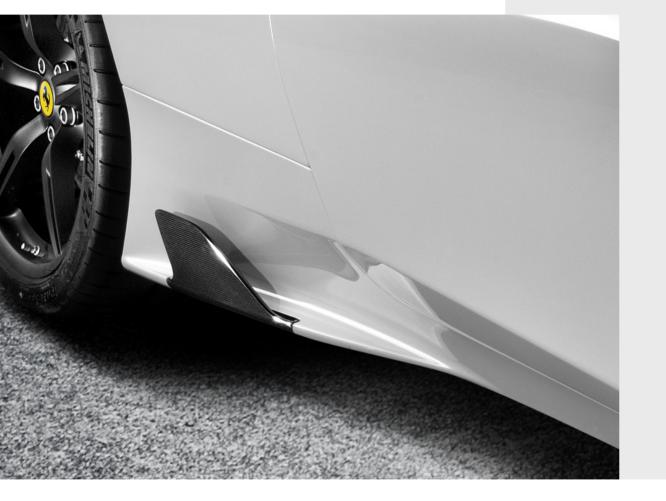

### CARBON FIBRE AERODYNAMIC FINS

The aerodynamic fins are the side view's most distinguishing characteristic.

Technically speaking, their contribution is vital for achieving the aerodynamic load goals required at high speed since they channel and maximise the air flow towards the nolder. Using exposed carbon fibre has reduced the component's weight by 50% while maintaining the same aerodynamic efficiency.